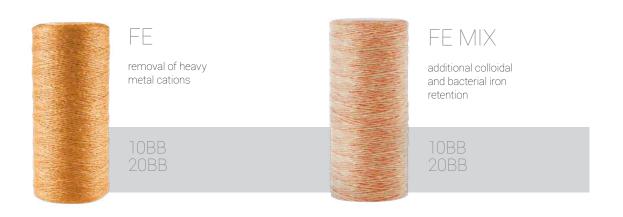

#### **CATALON CARTRIDGES**

#### removal of heavy metals

Purification of water from dissolved and oxidized iron, manganese, zinc, copper, cobalt, nickel, mercury, lead, cadmium, arsenic, etc.

- ✓ Removal of heavy metals with preservation of useful minerals
   − calcium and magnesium
- ✓ Protection against slippage of untreated water due to enlargement of the cartridge when it gets wet