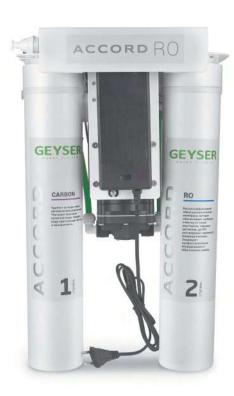

## **ACCORD RO**

- Demineralization of water of any hardness
- All pollutants are purified at the molecular level

#### 800GPD reverse osmosis membrane

- ✓ Retains all impurities, including bacteria and viruses
- ✓ Protects against limescale for the entire period of operation
- ✓ It operates successfully at low pressures thanks to the pressure booster pump

The pre-cleaning cartridge contributes to the membrane's longevity

"WITH THE ACCORD FILTER, THE
QUALITY OF OUR COFFEE IS
CONSISTENT. OUR COFFEE SHOP
CUSTOMERS ARE OVERJOYED BECAUSE
THE FLAVOR IS ALWAYS PERFECT"