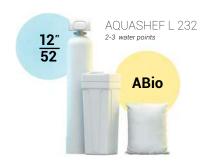

# **AQUASHEF VERSIONS**

#### **DEPENDING ON WATER SOURCE AND NUMBER OF WATER POINTS**

#### **ARTESIAN WELLS (from 80 meters deep)**

| IRON     | MANGANESE | HARDNESS  | PERMANGANATE INDEX |
|----------|-----------|-----------|--------------------|
| up to 30 | up to 8   | up to 15° | up to 5 mg         |
| mg/l     | mg/l      |           | O <sub>2</sub> /I  |

#### SHALLOW BOREHOLES (UP TO 80 m DEEP) AND WELLS

| IRON    | MANGANESE | HARDNESS  | PERMANGANATE INDEX |
|---------|-----------|-----------|--------------------|
| up to 8 | up to 2   | up to 10° | up to 10 mg        |
| mg/l    | mg/l      |           | O <sub>2</sub> /I  |

#### **OPEN WATER BODIES**

| IRON    | MANGANESE | HARDNESS | PERMANGANATE INDEX |
|---------|-----------|----------|--------------------|
| up to 2 | up to 2   | up to 5° | up to 30 mg        |
| mg/l    | mg/l      |          | O <sub>2</sub> /l  |