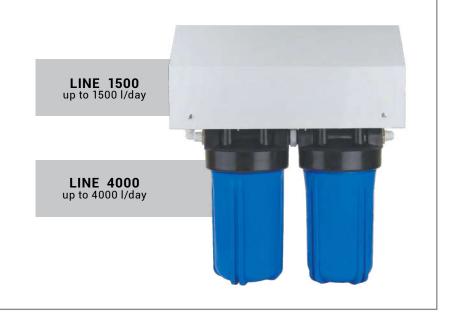

#### LINE

- Compact high performance reverse osmosis
- ✓ With complete pre-purification
- ✓ With pressure booster pump

#### WATER PURIFICATION STAGES

- The mechanical cleaning cartridge (standard 10BB) removes rust, dirt, sand and other insoluble impurities.
- The sorption cartridge (standard 10BB) effectively removes organic compounds, chlorine, unpleasant odors and flavors.
- Reverse osmosis membrane retains any impurities, including bacteria and viruses.

- ✓ Individual drainage adjustment
- ✓ Filter element contamination control