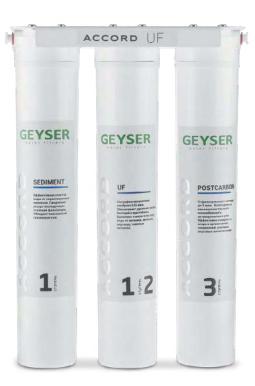

## **ACCORD UF**

- Effective disinfection of soft water
- High color reduction resource

#### Ultrafiltration membrane

- emoves bacteria, cryptosporidium, giardia, and other protozoan pathogens
- cleans humic acids and other natural colorants
- ✓ Iron, manganese, and other heavy metals are finely purified

Mechanical and sorption cartridges are used for complete purification