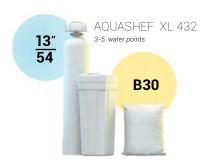

# **AQUASHEF VERSIONS**

#### **DEPENDING ON WATER SOURCE AND NUMBER OF WATER POINTS**

#### **ARTESIAN WELLS (from 80 meters deep)**

| IRON     | MANGANESE | HARDNESS  | PERMANGANATE INDEX |
|----------|-----------|-----------|--------------------|
| up to 30 | up to 8   | up to 15° | up to 5 mg         |
| mg/l     | mg/l      |           | O <sub>2</sub> /I  |

#### SHALLOW BOREHOLES (UP TO 80 m DEEP) AND WELLS

| IRON    | MANGANESE | HARDNESS  | PERMANGANATE INDEX |
|---------|-----------|-----------|--------------------|
| up to 8 | up to 2   | up to 10° | up to 10 mg        |
| mg/l    | mg/l      |           | O <sub>2</sub> /I  |

#### **OPEN WATER BODIES**

| IRON    | MANGANESE | HARDNESS | PERMANGANATE INDEX |
|---------|-----------|----------|--------------------|
| up to 2 | up to 2   | up to 5° | up to 30 mg        |
| mg/l    | mg/l      |          | O <sub>2</sub> /l  |