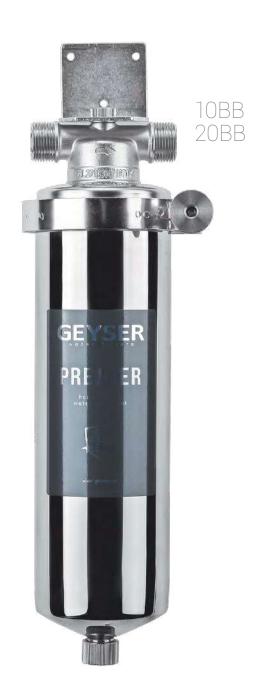

# **PREMIER**

Main line filter housings of food grade stainless steel FOR COLD AND HOT WATER

#### **RELIABLE**

Maximum working pressure 8 atmospheres. It withstands a hydrostatic shock of 40 atmospheres

#### DURABLE

Stainless steel is corrosion resistant. The housing life is at least 10 years

Food grade steel does not accumulate or release contaminants. It is completely safe