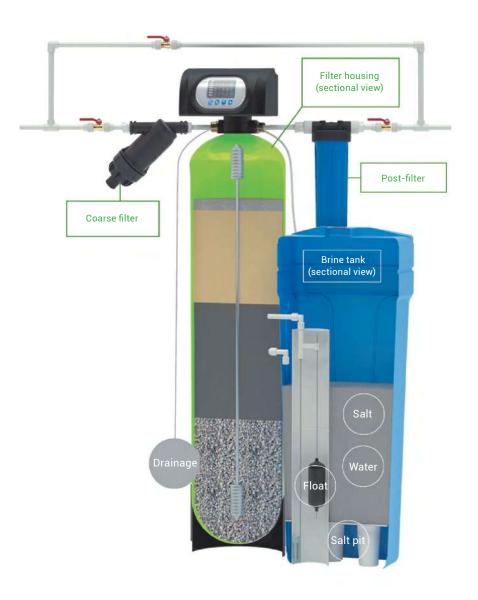

### TOTAL 1 COLUMN FOR COMPLETE PURIFICATION OF WATER FROM

- wells
- boreholes
- reservoirs

#### ADVANTAGES

2-3 times less space is needed compared to systems running on conventional media

COST-EFFICIENT

Regeneration with table salt, without potassium permanganate

#### **CONVENIENT**

- 1 valve control,
- without aeration and dosing units
- Fully automatic system flushing and regeneration
- No need for constant addition of oxidizing agents and coagulants

**S** EFFECTIVE

Simultaneous removal of all types of iron, heavy metals, hardness salts, mechanical impurities, organics and bacteria, even at extremely high levels of contaminants