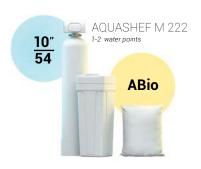

# **AQUASHEF VERSIONS**

#### **DEPENDING ON WATER SOURCE AND NUMBER OF WATER POINTS**

#### **ARTESIAN WELLS (from 80 meters deep)**

| IRON     | MANGANESE | HARDNESS  | PERMANGANATE INDEX |
|----------|-----------|-----------|--------------------|
| up to 30 | up to 8   | up to 15° | up to 5 mg         |
| mg/l     | mg/l      |           | O <sub>2</sub> /I  |

#### SHALLOW BOREHOLES (UP TO 80 m DEEP) AND WELLS

| IRON    | MANGANESE | HARDNESS  | PERMANGANATE INDEX |
|---------|-----------|-----------|--------------------|
| up to 8 | up to 2   | up to 10° | up to 10 mg        |
| mg/l    | mg/l      |           | O <sub>2</sub> /I  |

#### **OPEN WATER BODIES**

| IRON    | MANGANESE | HARDNESS | PERMANGANATE INDEX |
|---------|-----------|----------|--------------------|
| up to 2 | up to 2   | up to 5° | up to 30 mg        |
| mg/l    | mg/l      |          | O <sub>2</sub> /l  |