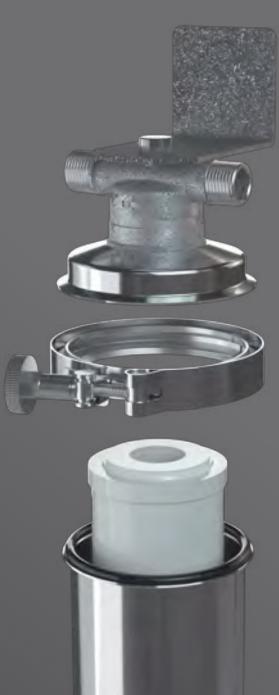

# EASY CARTRIDGE REPLACEMENT

#### **NO WRENCH REQUIRED**

The clamp connection allows you to change the cartridge without using a special wrench.

#### **CONVENIENT**

Access to the cartridge for replacement is convenient even in tight spaces.