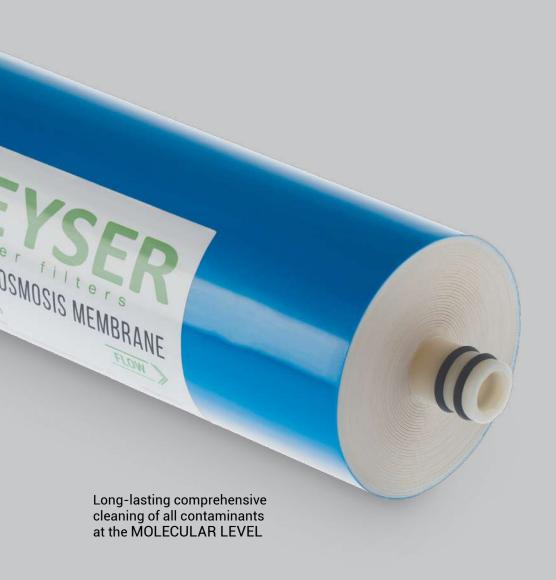

## **ACCORD RO**

- Demineralization of water of any hardness
- All pollutants are purified at the molecular level

#### 800GPD reverse osmosis membrane

- ✓ Retains all impurities, including bacteria and viruses
- ✓ Protects against limescale for the entire period of operation
- ✓ It operates successfully at low pressures thanks to the pressure booster pump

The pre-cleaning cartridge contributes to the membrane's longevity

"WITH THE ACCORD FILTER, THE
QUALITY OF OUR COFFEE IS
CONSISTENT. OUR COFFEE SHOP
CUSTOMERS ARE OVERJOYED BECAUSE
THE FLAVOR IS ALWAYS PERFECT"