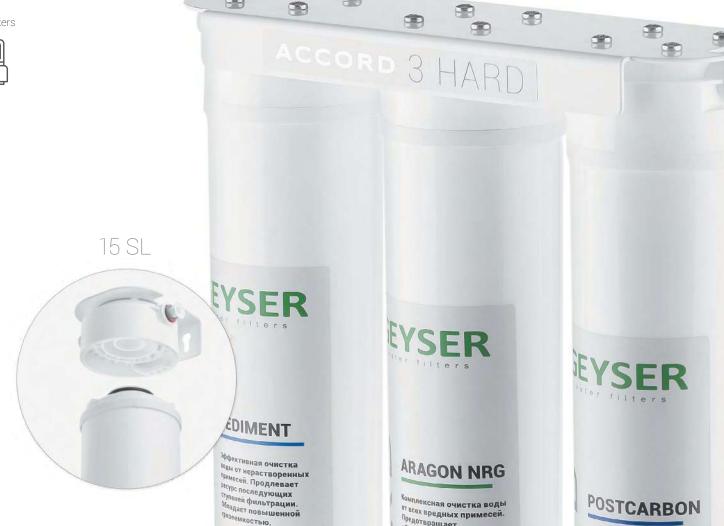

# **ACCORD HARD**

for hard water

Perfect water for coffee preparation by reducing carbonate hardness to an optimum level

As part of the ARAGON NRG – combined cartridge for complete purification

ACCORD HARD

#### **ADVANTAGES**

Long-lasting prevention of limescale formation by correcting mineral composition

Residual hardness is stabilized, and the formation of calcium carbonate and iron ions is inhibited

It contributes to the formation of a corrosion protection layer on the heating elements