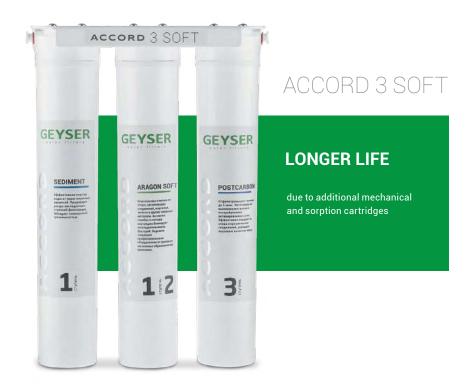

# **ACCORD SOFT**

for soft water

As part of the ARAGON SOFT – combined cartridge for complete purification

ACCORD SOFT

#### **ADVANTAGES**

It purifies water using three ways at the same time:

- mechanical, ion exchange, and sorption

Prevents the growth of filtered bacteria thanks to the silver component in a safe form