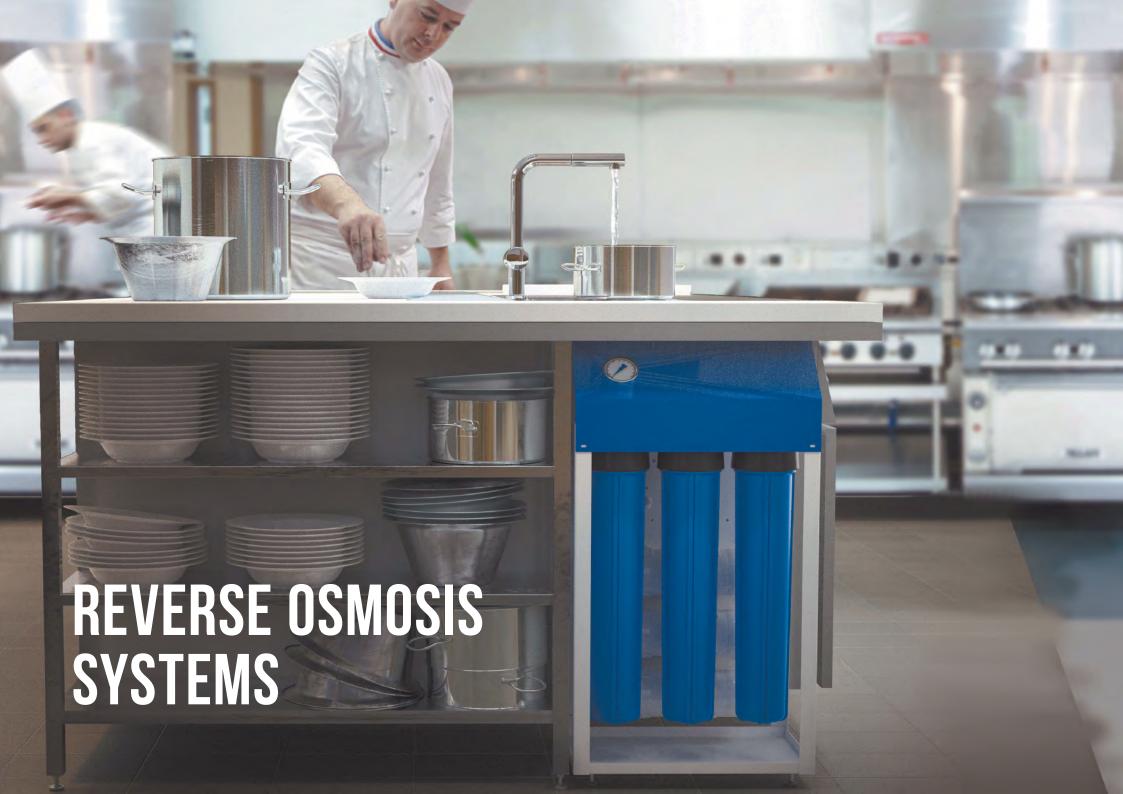

# REVERSE OSMOSIS SYSTEMS

- Protection against limescale and rust for the entire period of operation, even with ultrahard water
- COMPACT
  Minimum space required, despite the performance and cleaning of all impurities
- SAFE
  100% removal of bacteria and viruses, no need to install UV lamps to sanitize water
- **DELICIOUS**The removal of hardness salts, iron, and chlorine improves the flavor of beverages and foods.
- Pre-purification using mechanical and sorption cartridges extends the service life