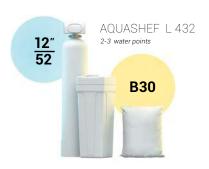

# **AQUASHEF VERSIONS**

#### **DEPENDING ON WATER SOURCE AND NUMBER OF WATER POINTS**

#### **ARTESIAN WELLS (from 80 meters deep)**

| IRON     | MANGANESE | HARDNESS  | PERMANGANATE INDEX |
|----------|-----------|-----------|--------------------|
| up to 30 | up to 8   | up to 15° | up to 5 mg         |
| mg/l     | mg/l      |           | O <sub>2</sub> /I  |

#### SHALLOW BOREHOLES (UP TO 80 m DEEP) AND WELLS

| IRON    | MANGANESE | HARDNESS  | PERMANGANATE INDEX |
|---------|-----------|-----------|--------------------|
| up to 8 | up to 2   | up to 10° | up to 10 mg        |
| mg/l    | mg/l      |           | O <sub>2</sub> /I  |

#### **OPEN WATER BODIES**

| IRON    | MANGANESE | HARDNESS | PERMANGANATE INDEX |
|---------|-----------|----------|--------------------|
| up to 2 | up to 2   | up to 5° | up to 30 mg        |
| mg/l    | mg/l      |          | O <sub>2</sub> /l  |