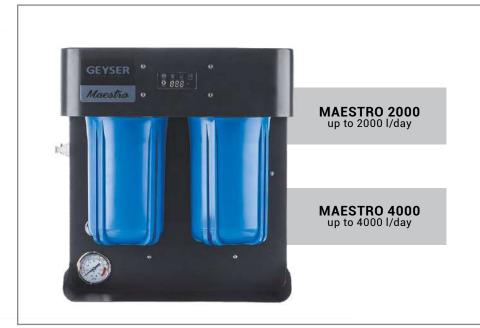

#### **MAESTRO**

✓ Reverse osmosis with filtered water feed-up

#### **WATER PURIFICATION STAGES**

- Pre-purification is performed by the Aragon 3 cartridge, which simultaneously removes organic matter, heavy metals, iron and chlorine.
- Reverse osmosis membrane retains any impurities, including bacteria and viruses.
- Carbon post-filter (standard 10BB) improves organoleptic properties of water, removes unpleasant odors and tastes.

By mixing water purified in an Aragon 3 cartridge and passed through a reverse osmosis membrane, the required level of mineralization is achieved for the best coffee flavor.