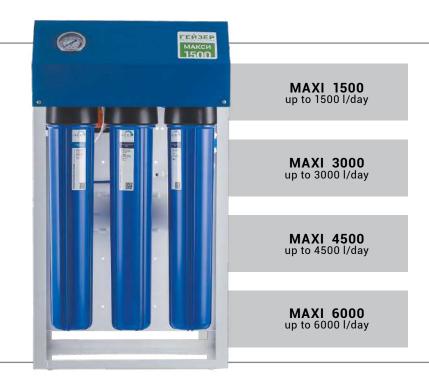

### TOTAL 1 COLUMN FOR COMPLETE PURIFICATION OF WATER FROM

- wells
- boreholes
- reservoirs

#### ADVANTAGES

2-3 times less space is needed compared to systems running on conventional media

COST-EFFICIENT

Regeneration with table salt, without potassium permanganate

#### **CONVENIENT**

- 1 valve control,
- without aeration and dosing units
- Fully automatic system flushing and regeneration
- No need for constant addition of oxidizing agents and coagulants

**S** EFFECTIVE

Simultaneous removal of all types of iron, heavy metals, hardness salts, mechanical impurities, organics and bacteria, even at extremely high levels of contaminants