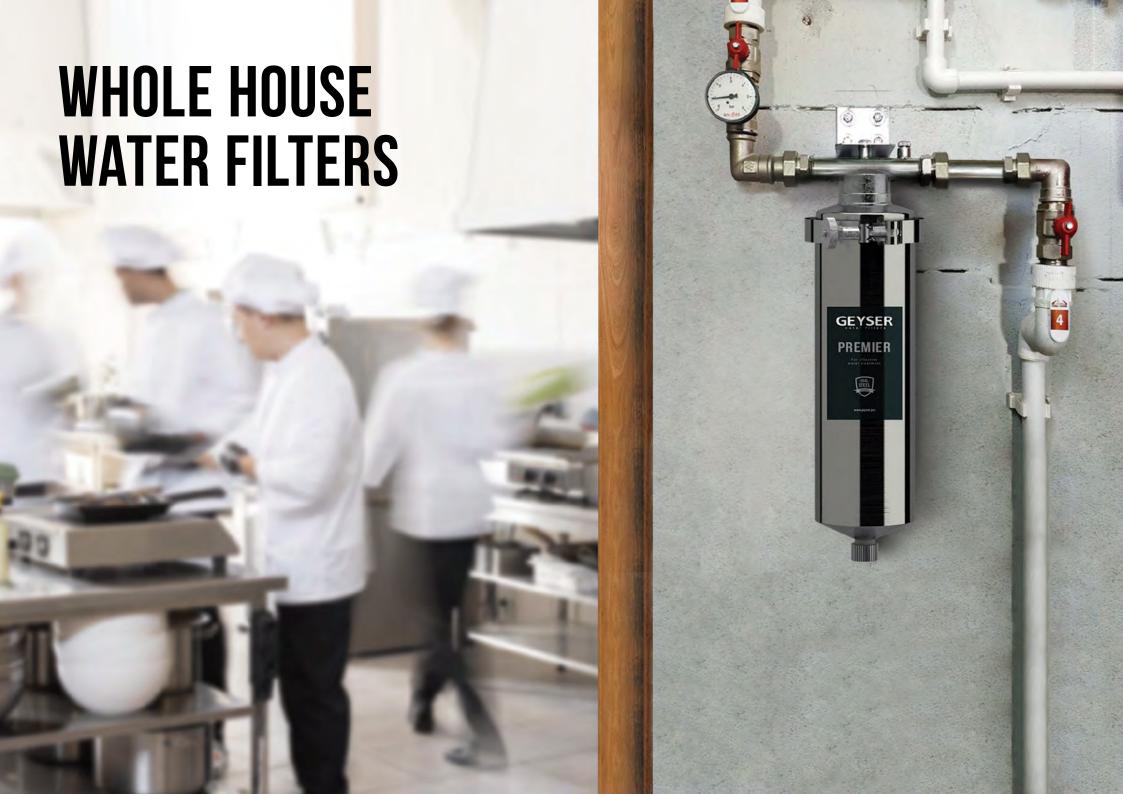

# **PREMIER**

Main line filter housings of food grade stainless steel FOR COLD AND HOT WATER

#### **RELIABLE**

Maximum working pressure 8 atmospheres. It withstands a hydrostatic shock of 40 atmospheres

#### DURABLE

Stainless steel is corrosion resistant. The housing life is at least 10 years

Food grade steel does not accumulate or release contaminants. It is completely safe